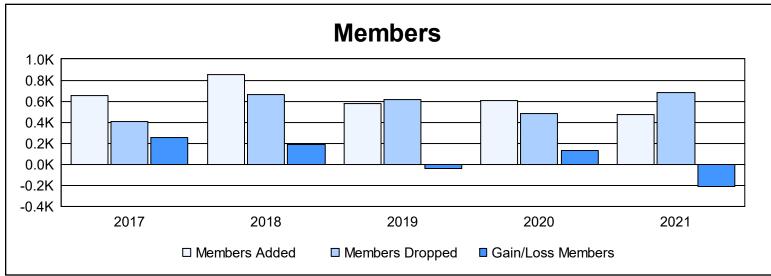

District 321 E As of June 2021 Cumulative

| Year      | New<br>Clubs | Dropped<br>Clubs | Gain/<br>Loss<br>Clubs | New<br>Members | Charter<br>Members | Reinstate<br>Members | Transfer<br>Members | Total<br>Member<br>Added | Total<br>Members<br>Dropped | Gain/<br>Loss<br>Members |
|-----------|--------------|------------------|------------------------|----------------|--------------------|----------------------|---------------------|--------------------------|-----------------------------|--------------------------|
| 2016-2017 | 3            | 3                | 0                      | 502            | 108                | 26                   | 18                  | 654                      | 404                         | 250                      |
| 2017-2018 | 3            | 4                | -1                     | 685            | 93                 | 58                   | 15                  | 851                      | 663                         | 188                      |
| 2018-2019 | 12           | 4                | 8                      | 241            | 302                | 29                   | 5                   | 577                      | 614                         | -37                      |
| 2019-2020 | 12           | 1                | 11                     | 294            | 272                | 32                   | 7                   | 605                      | 478                         | 127                      |
| 2020-2021 | 8            | 6                | 2                      | 260            | 171                | 30                   | 10                  | 471                      | 684                         | -213                     |
| Average   | 8            | 4                | 4                      | 396            | 189                | 35                   | 11                  | 632                      | 569                         | 63                       |